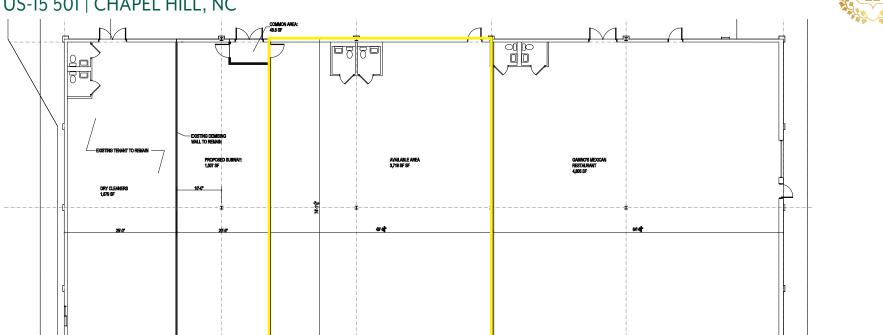

# NORTH CHATHAM VILLAGE | 3,709 SF SPACE

## 11552 US-15 501 | CHAPEL HILL, NC

#### **PROPERTY OVERVIEW**

- SQ. FT.: 3,709 SF
- LEASE RATE: \$18.00/SF NNN
  TRAFFIC COUNT: 15-501: 25K VPD
- TENANT MIX:
- Dollar Tree, Town & Country Hardware, State Farm, Original Mattress Factory, Chapel Hill Tire
- AREA RETAILERS:
- Harris Teeter, Walmart, Lowes Foods, CVS Pharmacy, and more