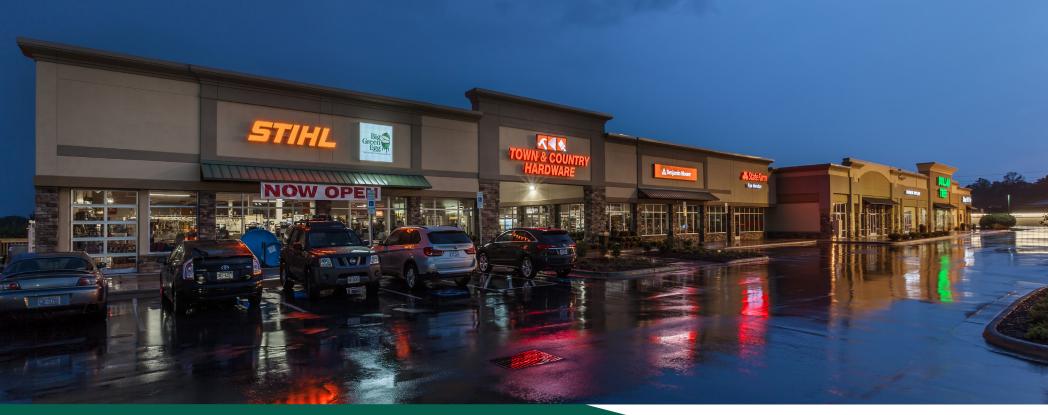

## NORTH CHATHAM VILLAGE | 3,709 SF SPACE

## 11552 US-15 501 | CHAPEL HILL, NC

#### **PROPERTY OVERVIEW**

- SQ. FT.: 3,709 SF
- LEASE RATE: \$18.00/SF NNN
  TRAFFIC COUNT: 15-501: 25K VPD
- TENANT MIX:
- Dollar Tree, Town & Country Hardware, State Farm, Original Mattress Factory, Chapel Hill Tire
- AREA RETAILERS:
- Harris Teeter, Walmart, Lowes Foods, CVS Pharmacy, and more