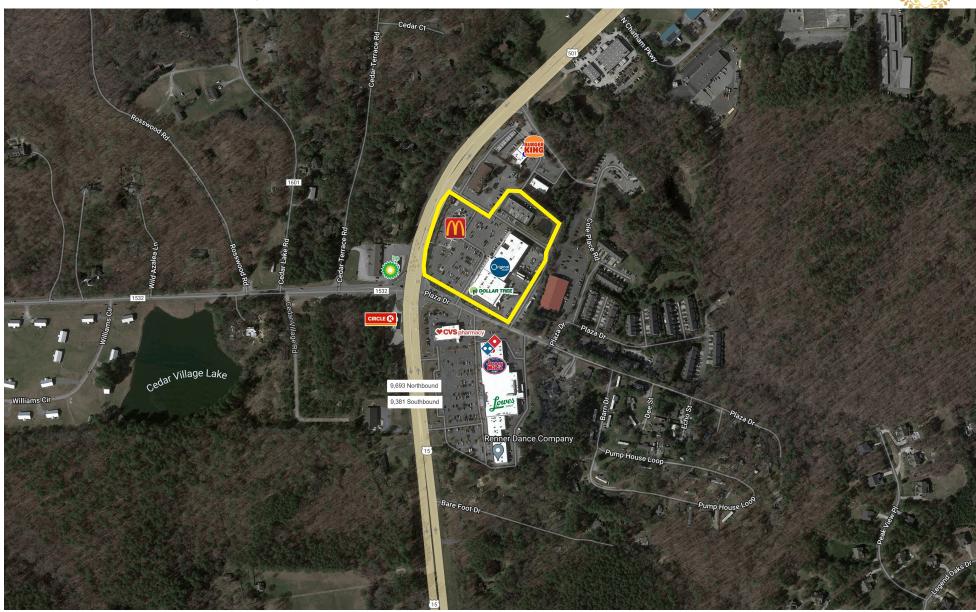

# NORTH CHATHAM VILLAGE | 3,709 SF SPACE

11552 US-15 501 | CHAPEL HILL, NC

- · Conveniently located at US Highway 15-501 and Plaza Drive
- Approximately 10 miles from the 7,000+ acre Research Triangle Park
- · Less than 4 miles from the UNC Chapel Hill campus
- Prominent visibility and accessibility to commuter, business, and neighborhood traffic along 15-501
- · Vibrant mix of retail, restaurants, and other commercial spaces

#### **PROPERTY OVERVIEW**

- SQ. FT.: 3,709 SF
- LEASE RATE: \$18.00/SF NNN
  TRAFFIC COUNT: 15-501: 25K VPD
- TENANT MIX:
- Dollar Tree, Town & Country Hardware, State Farm, Original Mattress Factory, Chapel Hill Tire
- AREA RETAILERS:
- Harris Teeter, Walmart, Lowes Foods, CVS Pharmacy, and more