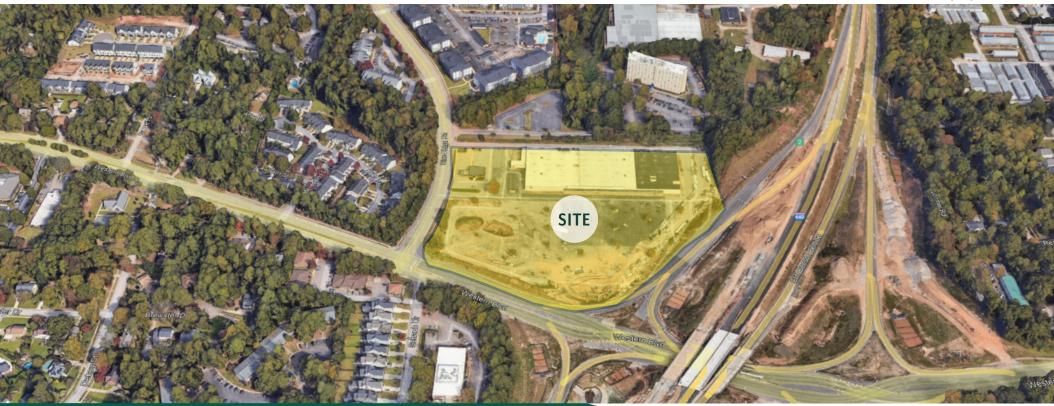

## 4500 WESTERN BLVD | RALEIGH, NC

### 12.22 ACRES FOR SALE

#### **PROPERTY OVERVIEW**

#### **DEMOGRAPHICS**

| • | 12.22 ACRES FOR SALE                                                                            |            | 1 MILE | 3 MILES | 5 MILES |  |
|---|-------------------------------------------------------------------------------------------------|------------|--------|---------|---------|--|
| • | SALE PRICE: \$25 MM                                                                             |            |        | 701     | 75 0    |  |
| • | Prime Mixed Use Development Site at the intersection of I-440 & Western Blvd.                   | MEDIAN AGE | 27.4   | 30.1    | 35.0    |  |
| • | CX-5 Zoning supports residential and retail/commercial development.                             |            |        | 05 007  |         |  |
| ٠ | Site is within a 4-to-10-minute drive from NC State University, PNC Arena, Carter-Finley Stadi- | POPULATION | 10,707 | 95,287  | 222,288 |  |
|   | um, the North Carolina State Fairgrounds, the North Carolina Museum of Art, and UNC-Rex         | HOUSEHOLDS | 4,141  | 40,838  | 96,410  |  |
|   | Hospital.                                                                                       |            |        |         |         |  |
|   | Combined traffic Counts on I-440, Western Blvd., and Blue Ridge Rd exceed 150,000 vpd.          |            |        | ••••••• |         |  |