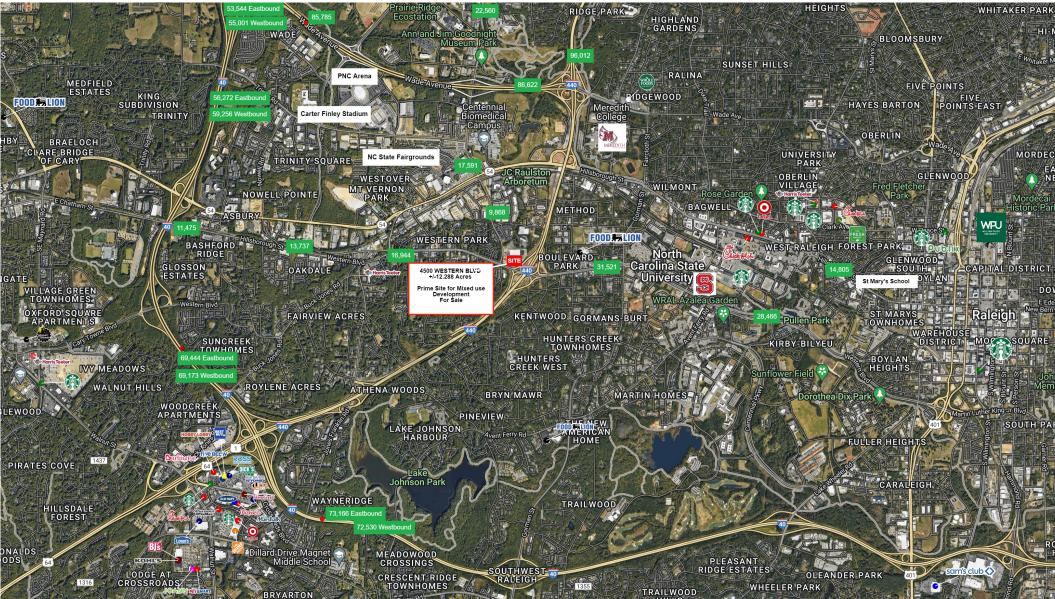

4-to-10-minute drive from NC State University, PNC Arena, Carter-Finley Stadi- | POPULATION | 10,707 | 95,287  | 222,288 |  |
|   | um, the North Carolina State Fairgrounds, the North Carolina Museum of Art, and UNC-Rex         | HOUSEHOLDS | 4,141  | 40,838  | 96,410  |  |
|   | Hospital.                                                                                       |            |        |         |         |  |
|   | Combined traffic Counts on I-440, Western Blvd., and Blue Ridge Rd exceed 150,000 vpd.          |            |        | ••••••• |         |  |



ALAN MARSHALL

Retail Partner 704.319.8173 amarshall@thekeithcorp.com

### THE KEITH CORPORATION

Charlotte, NC 704.365.6000 thekeithcorp.com

# 4500 WESTERN BLVD | RALEIGH, NC

### 12.22 ACRES FOR SALE | MARKET SNAPSHOT







#### ALAN MARSHALL

Retail Partner 704.319.8173 amarshall@thekeithcorp.com

#### THE KEITH CORPORATION Charlotte, NC 704.365.6000

thekeithcorp.com

## 4500 WESTERN BLVD | RALEIGH, NC

### 12.22 ACRES FOR SALE | SURVEY







#### ALAN MARSHALL

Retail Partner 704.319.8173 amarshall@thekeithcorp.com

#### THE KEITH CORPORATION

Charlotte, NC 704.365.6000 thekeithcorp.com